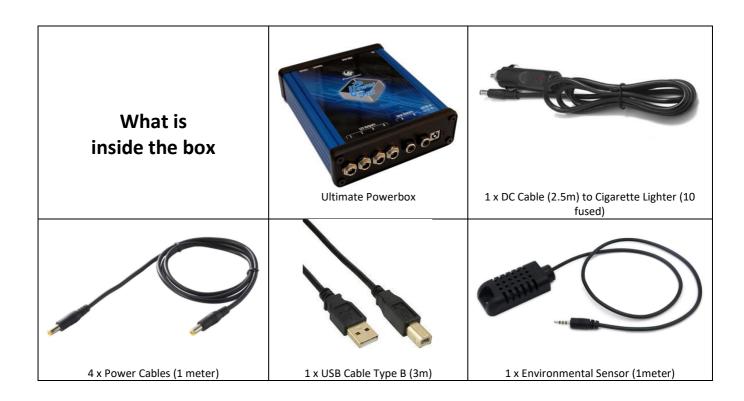

## **Operating Instructions**

- Plug the external environmental sensor, your stepper motor, the 12V DC power cables and USB cables to the device.
- Plug the power supply (battery or power pack) into the 2.5mm socket. Please notice that the device supports 12V DC, 2-20 Amps power supply only.
- Device will boot after three seconds and the red indication LED will blink three times. This means that firmware was loaded successfully and the "Ultimate Powerbox" is now fully operational.
- Default settings provide 12V DC to all four outputs. Dew Heater outputs are off after boot.
- Download software and manual from <a href="http://pegasusastro.com/support">http://pegasusastro.com/support</a>, follow installation and connect to the device.