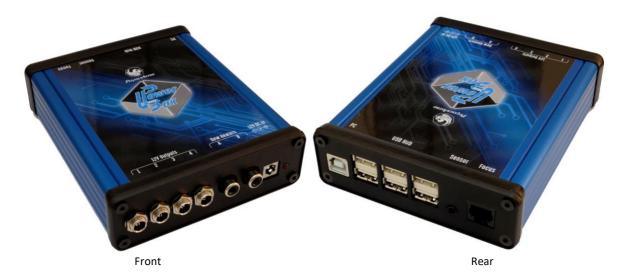

## From left to right:

- 1. 4 Channel x 12V DC Outputs (7 Amps each)
- 2. 2 Channel x 12V DC PWM Duty Cycle Outputs For dew heaters or Flatbox (7 Amps each)
- 3. Input Power 12V DC 2.5mm (positive tip)
- 4. Indication Status LED
- 5. USB PC
- 6. 6 x Port USB2 Industrial Hub 6<sup>th</sup> port can provide 3 Amps of current (check manual for further info)
- 7. Environmental Sensor (Relative Humidity /Temperature)
- 8. Focus Output for Unipolar Stepper Motor