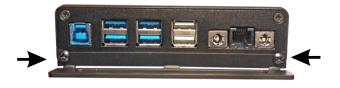

Use the M3.5 screws to attach the brackets on the UPB.

Use the M3 bolts into the available threads pointed with arrows to attach the brackets on the UPB.

Step 2
Place the adapters on each side and use the appropriate screws to securely lock them.