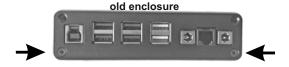

Step 1
Check which version of enclosure you have and use the appropriate screws.

Untie the two (2) lower stock screws on each side, displayed by the black arrows (keep them in safe place as you don't need them anymore).