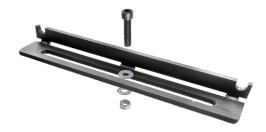

## Pegasus Ultimate Power Box v2 dovetail brackets installation

The package includes the following items.

2 x identical dovetail brackets for UPBv2
2 x M4 Allen bolts
4 x M4 spacers
2 x M4 nuts
4 x M3.5 philips head screws
4 x M3 Allen Bolts

Step 3
You can now mount the whole setup into the dovetail using the M4 bolts,spacers and nuts.

You are ready to go...