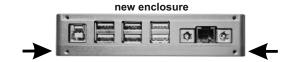

Step 1
Check which version of enclosure you have and use the appropriate screws.

Untie the two (2) lower stock screws on each side, displayed by the black arrows (keep them in safe place as you don't need them anymore).