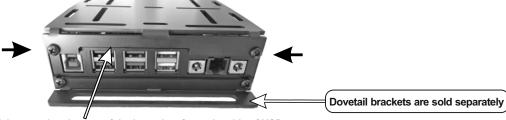

Step 1
Check which version of enclosure you have and use the appropriate screws.

Untie the two (2) top stock screws on each side, displayed by the black arrows (keep them in safe place as you don't need them anymore).

Step 3
Place the baseplate on top of the UPBv2 and use the appropriate screws to securely lock it.

Make sure that the qap of the baseplate faces the side of USB ports.

You are ready to go !!!