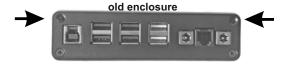

Step 1
Check which version of enclosure you have and use the appropriate screws.

Untie the two (2) top stock screws on each side, displayed by the black arrows (keep them in safe place as you don't need them anymore).