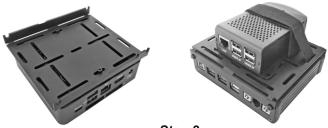

Use the M3.5 screws to attach the plate on top of the UPB.

Use the M3 bolts into the available threads pointed with arrows to attach the plate on top of the UPB.  $\label{eq:control}$ 

 $\label{eq:Step 2} Step \ 2$  You can now mount you preferable Mini PC or RPI using bolts or the included strap.