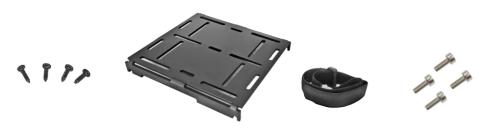

## Pegasus Ultimate Power Box v2 small factor PC base plate installation

Package includes the following items:

1 x Baseplate
1 x Hook & loop strap
4 x M3.5 screws (old enclosure)
4 x M3 screws (new enclosure)

Use the M3.5 screws to attach the plate on top of the UPB.

Use the M3 bolts into the available threads pointed with arrows to attach the plate on top of the UPB.  $\label{eq:control}$ 

 $\label{eq:Step 2} Step \ 2$  You can now mount you preferable Mini PC or RPI using bolts or the included strap.