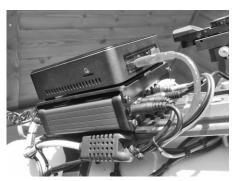

Use the M3.5 screws to attach the plate on top of the UPB.

Use the M3 bolts into the available threads pointed with arrows to attach the plate on top of the UPB.  $\label{eq:control}$ 

 $\label{eq:Step 2} Step \ 2$  You can now mount you preferable Mini PC or RPI using bolts or the included strap.

Step 3
Place the baseplate on top of the UPBv2 and use the appropriate screws to securely lock it.

Make sure that the qap of the baseplate faces the side of USB ports.

You are ready to go !!!