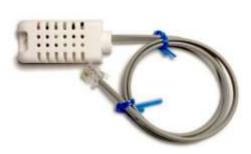

## High Accuracy Digital Temperature/Humidity Sensor for DewMaster PEG-SENS-DEWMSTR

Thank you for choosing our product

This sensor is <u>only</u> compatible with the Pegasus Astro - DewMaster

## **Operating Instructions:**

- Plug the external environmental sensor to the RJ12 (sensor) socket.
- Device will produce a beep sound (after 5-10 seconds). This indicates that the sensor was discovered by the controller.
- Temperature and humidity readings will be displayed on the screen

## **Technical Specification**

- Cable plug: RJ 6P4C
- Relative Humidity Accuracy ±3% (typical)
- Temperature Accuracy ±0.2°C (typical)