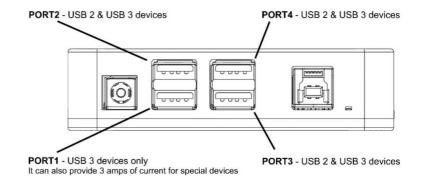

#### **Important Notes:**

- o Variable Port set to 3V by default. Please adjust voltage to the desired level from the software. [ A battery coupler requires 8V]
- Auto Dew functionality is turned on by default
- USB Ports have below functionality. Please note that USB Port No1 does NOT support USB2 devices. Most USB3 ZWO and QHY cameras will not work in this specific port. These cameras require a USB2 connectivity before they switch to USB3.