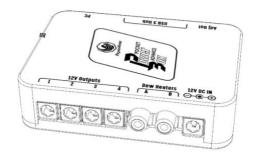

# Thank you for choosing our products

**Pocket Powerbox Advance** (in short PPBADV) is suitable for the "grab and go" astronomer / photographer. Device can provide up to 12 Amps of electric power, has four 12V outputs, a quad port USB3 Hub, two dew heater channels, a variable voltage output and an external environmental sensor to constantly monitor humidity and ambient temperature. Controller can adjust the dew heaters consulting the sensor temperature / humidity values and calculating the dew point of the environment.

#### **Operating Instructions:**

- Plug the external environmental sensor into EXT port
- Plug the USB3 cable to the device and to your computer.
- Plug the power supply (battery or power pack) into the "12V DC IN" socket. We strongly advise to use our certified power supply that can provide DC 12V and 10 Amps.
- Device will boot after three seconds and the LED will turn solid blue. This means that firmware was loaded successfully and the controller is now fully operational.
- Default settings allow DC pass through voltage to all four outputs. Dew Heater outputs are configured to auto-dew by default
- Download USB drivers, standalone software or ASCOM drivers from pegasusastro.com/support in order to connect to the device.

#### What is in the box:

- 1 x Pocket Powerbox Advance
- 1 x DC Cable (2.1m) to Cigarette Lighter (8A fused)
- 4 x Power Cables (1 meter)
- 1 x USB3 Cable Type B (1.8 meters)
- 1 x Environmental (Humidity/Temperature) Sensor