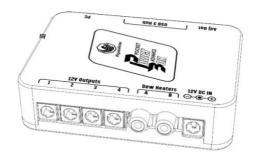

# Thank you for choosing our products

**Pocket Powerbox Advance (Gen2)** (in short PPBADV) is suitable for the "grab and go" astronomer / photographer. Device can provide up to 12 Amps of electric power, has four 12V outputs, a quad port USB3 Hub, two dew heater channels, a variable voltage output and an external environmental sensor to constantly monitor humidity and ambient temperature. Controller can adjust the dew heaters consulting the sensor temperature / humidity values and calculating the dew point of the environment.

#### **Operating Instructions:**

- Plug the external environmental sensor into EXT port
- Plug the USB3 cable to the device and to your computer.
- Plug the power supply (battery or power pack) into the "12V DC IN" socket. We strongly advise to use our certified power supply that can provide DC 12V and 10 Amps.
- Device will boot after three seconds and the LED will turn solid red. This means that firmware was loaded successfully and the controller is now fully operational.
- Default settings allow DC pass through voltage to all four outputs. Dew Heater outputs are configured to auto-dew by default
- Download USB drivers, standalone software or ASCOM drivers from pegasusastro.com/support in order to connect to the device.

#### **Important Notes:**

- o Variable Port set to 3V by default. Please adjust voltage to the desired level from the software. [ A battery coupler requires 8V]
- Auto Dew functionality is turned on by default
- USB Ports on PPBADV Gen2 have the configuration as shown at the image below.