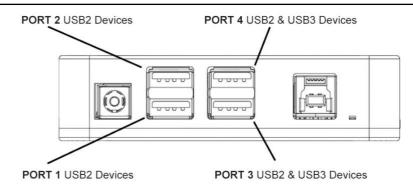

#### **Important Notes:**

- o Variable Port set to 3V by default. Please adjust voltage to the desired level from the software. [ A battery coupler requires 8V]
- Auto Dew functionality is turned on by default
- USB Ports on PPBADV Gen2 have the configuration as shown at the image below.